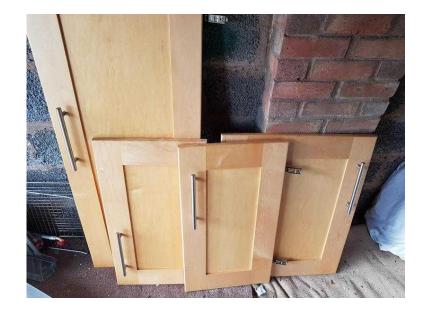

## kitchen doorsdraws(can deliver) (1 GBP)

Location **North, Merseyside** https://www.freeadsz.co.uk/x-549634-z

not free (offers)

i think the sytle is shaker

these are not the cheaper copy versions, reall wood draws have all fixures and fittings including screws most doors have fixture and fittings including handles pick up or may be able to deliver for a small fee door sizes:

x1- large larder door w=500mm x l=1225mm

x4- w=395mm x l=720mm

x3- w=600mm x l=720mm

x1- w=600mm x l=720mm

hinded door each door size is w=310mm x2 x l=720mm

x4- draws 495mm wide

x1- draw 445mm

|   | kitchen doorsdraws(can deliver)           |
|---|-------------------------------------------|
|   | https://www.freeadsz.co.uk/x-5496<br>34-z |
|   | kitchen doorsdraws(can<br>deliver)        |
|   | https://www.freeadsz.co.uk/x-5496<br>34-z |
|   | kitchen doorsdraws(can<br>deliver)        |
|   | https://www.freeadsz.co.uk/x-5496<br>34-z |
|   | kitchen doorsdraws(can<br>deliver)        |
|   | https://www.freeadsz.co.uk/x-5496<br>34-z |
|   | kitchen doorsdraws(can<br>deliver)        |
|   | https://www.freeadsz.co.uk/x-5496<br>34-z |
| 温 | kitchen doorsdraws(can<br>deliver)        |
|   | https://www.freeadsz.co.uk/x-5496<br>34-z |
|   | kitchen doorsdraws(can<br>deliver)        |
|   | https://www.freeadsz.co.uk/x-5496<br>34-z |
|   | kitchen doorsdraws(can<br>deliver)        |
|   | https://www.freeadsz.co.uk/x-5496<br>34-z |
|   | kitchen doorsdraws(can<br>deliver)        |
|   | https://www.freeadsz.co.uk/x-5496<br>34-z |
|   | kitchen doorsdraws(can<br>deliver)        |
|   | https://www.freeadsz.co.uk/x-5496<br>34-z |