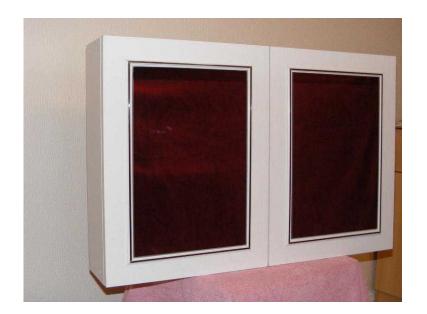

## Bathroom Wall Unit (20 GBP)

Location London, London https://www.freeadsz.co.uk/x-550089-z

White bathroom wall unit with 2 mirrored doors and 3 internal glass shelves. W75cm/H50cm/D15cm. Excellent

|           | Bathroom Wall | https://www.freeadsz.co.uk/x-5<br>89-z | 541     | https://www.freeadsz.co.uk/x-5<br>89-z | Bathroom Wall | https://www.freeadsz.co.uk/x-5<br>89-z | Bathroom Wall | https://www.freeadsz.co.uk/x-5<br>89-z | Bathroom Wall | https://www.freeadsz.co.uk/x-5<br>89-z |         | https://www.freeadsz.co.uk/x-<br>89-z |         | https://www.freeadsz.co.uk/x-5<br>89-z | Bathroom Wall |           | Bathroom Wall | https://www.freeadsz.co.uk/x-5<br>89-z | Bathroom Wall |
|-----------|---------------|----------------------------------------|---------|----------------------------------------|---------------|----------------------------------------|---------------|----------------------------------------|---------------|----------------------------------------|---------|---------------------------------------|---------|----------------------------------------|---------------|-----------|---------------|----------------------------------------|---------------|
| uk/x-5500 | ll<br>Unit    | uk/x-5500                              | ll Unit | ×-                                     | ll Unit       | uk/x-5500                              | ll Unit       | uk/x-5500                              | ll Unit       | uk/x-5500                              | ll Unit | uk/x-5500                             | ll Unit | uk/x-5500                              | ll Unit       | uk/x-5500 | ll Unit       | uk/x-5500                              | ll Unit       |