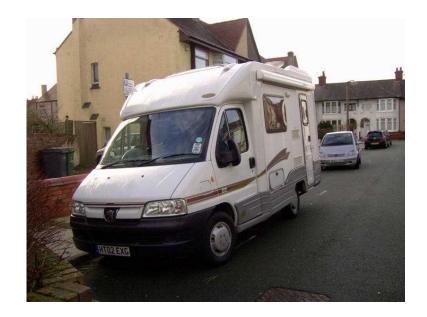

## **AUTOCRUISE STARFIRE (17,500 GBP)**

Location Wales, Clwyd https://www.freeadsz.co.uk/x-550101-z

2002 - 2.0Hdi - 44000 miles - 5.5 m - 2 berth - end kitchen - toilet & shower - 3 way fridge - water heater - interior heater - 2 single beds or one large double - cruise control - semi automatic clutch system - awning - TV aerial - excellent condition both in and out - FULL service history --