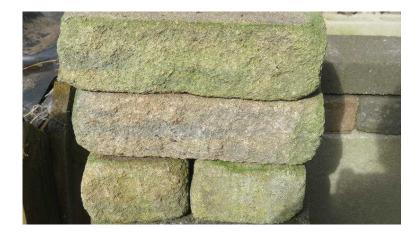

## Solid Stone Decorative Walling Bricks (35 GBP)

Location North, Lancashire https://www.freeadsz.co.uk/x-550146-z

Solid stone Decorative walling bricks can be used for garden walls or decorative feature. Never been cemented, previously used for construction of a garden railway. Dimensions per brick 100mm (W) x 220mm (L) x 60mm (H) 18 bricks in.