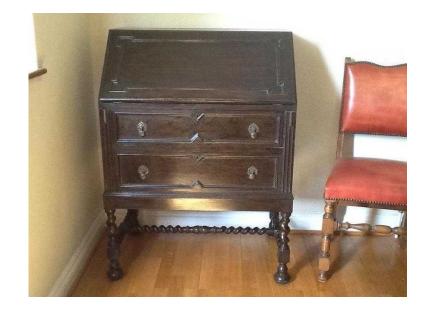

## **BUREAU in OAK (150 GBP)**

Location South West, Avon https://www.freeadsz.co.uk/x-550194-z

antique Jacobean style bureau in dark oak, circa 1920. Fall down front and 2 large draws below. A further 2 internal draws with fitted interior and leather writing surface. Barley twist legs. Mounded on front and draws. Ornate metal handles. H104 cm W78 cm D 48.