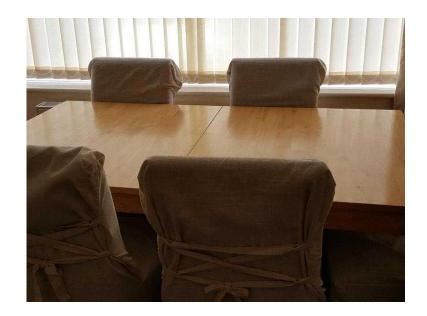

## **Dining Table and Chairs Set (60 GBP)**

Location **North, Lancashire** https://www.freeadsz.co.uk/x-550408-z

Wooden dining table, seats 6 people but extends to comfortably fit 8 people. 6 dining chairs faux leather with seat covers and wooden frames. 2 years old..