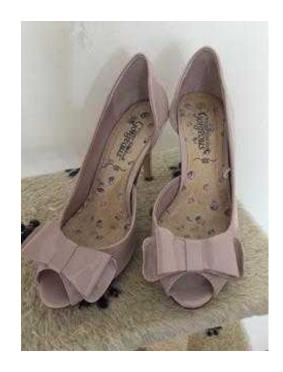

## High heeled shoes (2 GBP)

Location East of England, Hertfordshire https://www.freeadsz.co.uk/x-550424-z

New Look, pink peep toe, size 5. Collection from AL4, AL1 or

|             |        |             |        |                       | %©<br>%© |             |             |             |                |             |               |             | <b>77</b> 3 |              |        |              |        |              |        |
|-------------|--------|-------------|--------|-----------------------|----------|-------------|-------------|-------------|----------------|-------------|---------------|-------------|-------------|--------------|--------|--------------|--------|--------------|--------|
| http        | 4      | http 24-2   | NHV.   | نت لکا                |          | http 24-3   | <b>1877</b> | http        | 5 <b>6-8</b> 6 | http<br>24  | 7 <u>7</u> 78 | http<br>24  |             | http<br>24-z | 1964   | http<br>24-: | Pot.   | http<br>24-: |        |
| tps://www.f | High   | tps://www.f | High   | https://www.f<br>24-z | High     | tps://www.f | High        | tps://www.f | High           | tps://www.f | High          | tps://www.f | High        | tps://www.f  | High   | tps://www.f  | High   | tps://www.f  | High   |
| reeadsz.co  | heeled | reeadsz.co  | heeled | reeadsz.co            | heeled   | freeadsz.co | heeled      | reeadsz.co  | heeled         | freeadsz.co | heeled        | reeadsz.co  | heeled      | reeadsz.co   | heeled | reeadsz.co   | heeled | reeadsz.co   | heeled |
| 5.uk/x-5504 | shoes  | ).uk/x-5504 | shoes  | 5.uk/x-5504           | shoes    | o.uk/x-5504 | shoes       | o.uk/x-5504 | shoes          | o.uk/x-5504 | shoes         | o.uk/x-5504 | shoes       | o.uk/x-5504  | shoes  | ).uk/x-5504  | shoes  | o.uk/x-5504  | shoes  |