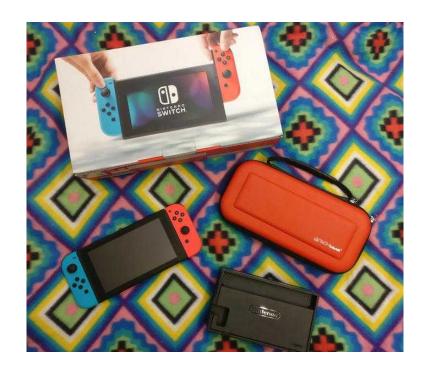

## Nintendo switch excellent condition with box, accessories and Zelda (320 GBP)

Location East Midlands, Northamptonshire https://www.freeadsz.co.uk/x-550515-z

Nintendo switch excellent condition with box accessories and Zelda breath of wild and carry case

Hardly played hence

| Ē | ndition with box, accessor | Nintendo |  |
|---|----------------------------|----------|--|
|   | h box, ac                  | switch   |  |
| 7 | ossao:                     | excell   |  |