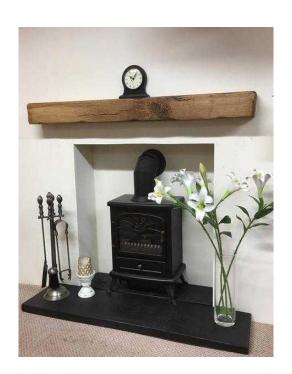

## Solid Oak Beam Furniture, Fire Surrounds, Floating Mantes, Fascia039s, Shelving am

Location North, Tyne And Wear https://www.freeadsz.co.uk/x-550604-z

Custom Made hand crafted Quality Solid Oak Beam Furniture, fire surrounds, floating mantles, shelving and more, check out our ebay store

for our full range of beautifully crafted Unique Products with unbeatable prices!

Are you looking for a gift for a friend or loved one? Or looking for that extra special peice of furniture to finish off your fire place? sitting room or home

order now just in time for christmas!

http://stores.ebay.co.uk/woodnwaxrusticfurniture/

www.woodnwax.co.uk

Or come down and visit us at Unit 3, Royal industrial Estate, Jarrow , NE32 3HR 07773979400 077739794...(click to reveal full phone number) / 07467945427 074679454...(click to reveal full phone)