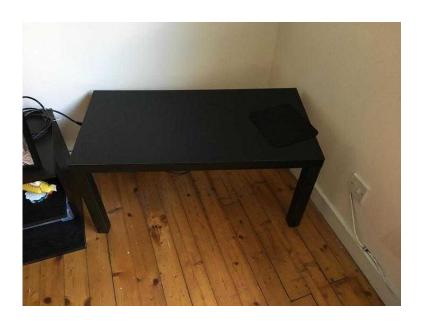

## IKEA Black Wood Grain CoffeeSide Table (8 GBP)

Location **Scotland, Stirlingshire** https://www.freeadsz.co.uk/x-550643-z

This 3 year old table has been used as a side table. It is black in color and has a nice wood grain type finish to it. It is in very good/excellent condition. It has the following dimensions and is quite sturdy: 35.5" (W) x 17.75" (L) x 17.5" (H).

As a heads up, in the picture, the texture change is because I forgot to take my mouse pad off of the.

| 34 | IKEA Black Wood Grain                     |
|----|-------------------------------------------|
|    | /ww.freeadsz.co.uk/y                      |
|    | IKEA Black Wood Grain<br>CoffeeSide Table |
|    | https://www.freeadsz.co.uk/x-5506<br>43-z |
| 類  | IKEA Black Wood Grain<br>CoffeeSide Table |
|    | https://www.freeadsz.co.uk/x-5506<br>43-z |
|    | IKEA Black Wood Grain<br>CoffeeSide Table |
|    | https://www.freeadsz.co.uk/x-5506<br>43-z |
|    | IKEA Black Wood Grain<br>CoffeeSide Table |
|    | https://www.freeadsz.co.uk/x-5506<br>43-z |
|    | IKEA Black Wood Grain<br>CoffeeSide Table |
|    | https://www.freeadsz.co.uk/x-5506<br>43-z |
|    | IKEA Black Wood Grain<br>CoffeeSide Table |
|    | https://www.freeadsz.co.uk/x-5506<br>43-z |
|    | IKEA Black Wood Grain<br>CoffeeSide Table |
|    | https://www.freeadsz.co.uk/x-5506<br>43-z |
|    | IKEA Black Wood Grain<br>CoffeeSide Table |
|    | https://www.freeadsz.co.uk/x-5506<br>43-z |
|    | IKEA Black Wood Grain<br>CoffeeSide Table |
|    | https://www.freeadsz.co.uk/x-5506<br>43-z |