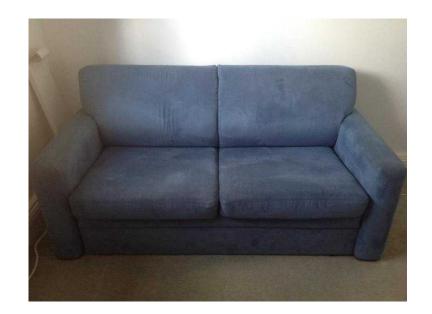

## Sofa bed double (100 GBP)

Location **South East, Surrey** https://www.freeadsz.co.uk/x-550767-z

Double sofa bed purchased from John Lewis. Good condition. Blue. Storage area underneath.90 cm depth 190cm wide and 84cm