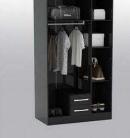

- -solid wood furniture
- -3 door combi wardrobe
- -bottom 2 drawer in middle
- -1 mirror door in middle
- -silver handles

Dimensions:

W 93cm x D 52cm x H 196cm

call: 07447800945 074478009...(click to reveal full phone)