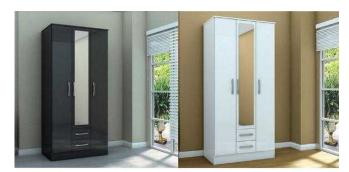

## Lynx 3 door 2 drawer wardrobes great wardrobe hugely discounted mirror in the midd

South West, Isle Of Wight Location https://www.freeadsz.co.uk/x-550983-z

LYNX 3 DOOR 2 DRAWER WARDROBE - BLACK OR WHITE AVAILABLE call: 07447800945 074478009...(click to reveal full phone number) to order available from Furniture Direct for £270 from us only £99.99 £29.99 delivery

- -solid wood furniture
- -3 door combi wardrobe
- -bottom 2 drawer in middle
- -1 mirror door in middle
- -silver handles

Dimensions:

W 93cm x D 52cm x H 196cm

call: 07447800945 074478009...(click to reveal full phone)