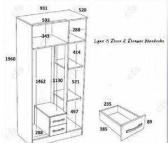

- -solid wood furniture
- -3 door combi wardrobe
- -bottom 2 drawer in middle
- -1 mirror door in middle
- -silver handles

Dimensions:

W 93cm x D 52cm x H 196cm

call: 07447800945 074478009...(click to reveal full phone)