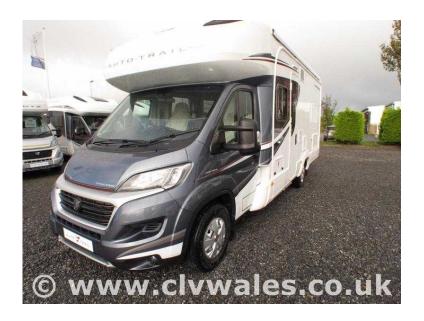

## Auto-Trail Tracker RB 2018 (61,995 GBP)

Location Wales, West Glamorgan https://www.freeadsz.co.uk/x-551004-z

Luxurious long-range cruiser

The longest model in the Tracker range, the RB makes good use of its 7.6 metre body to accommodate a transverse fixed island bed with full access from both sides.

The centrally located washroom and kitchen separate this dedicated sleeping area from the front lounge, which will comfortably seat five yet can be converted into a second double bed for occasional guests.

The transverse island bed provides accessibility and luxury all at once, whilst the walk-in shower and separate WC offers privacy and space when it comes to freshening up.

Drive like a local

The integrated TomTom satellite system is available as part of Media packs 2 and 3 and will ensure you arrive safely and in good time. This DAB radio and CD player features a 5" colour touch screen, western European navigation maps, Bluetooth connectivity, USB port and reversing camera - all in one convenient package.