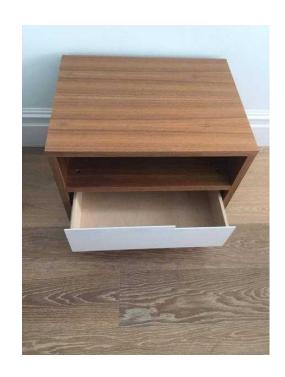

## 2 X High quality LIVING SPACE Bedsides (450 GBP)

Location London, London

https://www.freeadsz.co.uk/x-551028-z

Dimensions: W 60,3 / H 80,6 / D 80 cm Collection from Bttersea, London. Price: £450 both or £250 each.

Bought for £890.

| '' | PA                                                                              |
|----|---------------------------------------------------------------------------------|
|    | ://www.freeadsz.co.uk/x-<br>X High quality LI'<br>CE Bed                        |
|    | X High quality LIV<br>CE Beds<br>://www.freeadsz.co.uk/x-5                      |
|    | X High quality LIV<br>CE Beds<br>://www.freeadsz.co.uk/x-5                      |
|    | X High quality LI.CE Bed                                                        |
|    | High quality LIV                                                                |
|    | 2 X High quality LIVING SPACE Bedside https://www.freeadsz.co.uk/x-551028-z     |
|    | 2 X High quality LIVI<br>SPACE Bedsi<br>https://www.freeadsz.co.uk/x-55<br>28-z |
|    | 2 X High quality LIV<br>SPACE Beds<br>https://www.freeadsz.co.uk/x-5            |