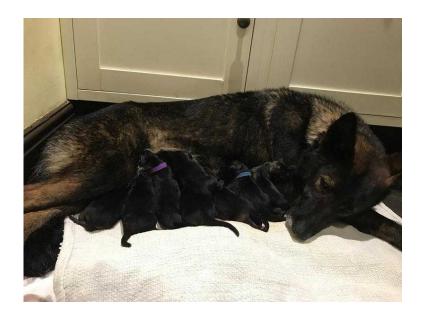

## Straight backed German Shepherd puppies (10 GBP)

Location South East, Kent https://www.freeadsz.co.uk/x-551135-z

We are pleased to announce a litter from world-class bloodlines German Shepherd puppies . With males and females available black sable, dark sable and black .they will be ready to leave on 8 November and will leave with 1st vaccination microchip five weeks free insurance wormed today and vet checked for there age of 8 weeks of age ready for their new homes all done by our local vet in Heathfield . With all paperwork Provided . Kennel club papers ,pedigree paper food and collar . Our puppy's are sold with Every thing that a puppy should leave with for sale for there new home as council license Breeders . We arenow taking deposits with 3 females and 3 males available 1 all black . We only breed this bloodline of dog and mums side is our 4 generation . We have young pups here that can be seen from a previous litter .