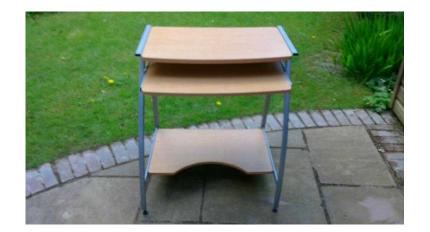

## **Computer Desk (10 GBP)**

Location **South East, Kent** https://www.freeadsz.co.uk/x-551235-z

Computer/Lap Top desk with sliding shelf for

|                  | Computer                            | Desk   |
|------------------|-------------------------------------|--------|
|                  | https://www.freeadsz.co.uk/<br>35-z | x-5512 |
|                  | Computer                            | Desk   |
|                  | https://www.freeadsz.co.uk/<br>35-z | x-5512 |
|                  | Computer                            | Desk   |
|                  | https://www.freeadsz.co.uk/<br>35-z | x-5512 |
|                  | Computer                            | Desk   |
|                  | https://www.freeadsz.co.uk/<br>35-z | x-5512 |
|                  | Computer                            | Desk   |
|                  | https://www.freeadsz.co.uk/<br>35-z | x-5512 |
|                  | Computer                            | Desk   |
|                  | https://www.freeadsz.co.uk/<br>35-z | x-5512 |
|                  | Computer                            | Desk   |
|                  | https://www.freeadsz.co.uk/<br>35-z | x-5512 |
|                  | Computer                            | Desk   |
|                  | https://www.freeadsz.co.uk/<br>35-z | x-5512 |
|                  | Computer                            | Desk   |
| 1 - 1 - C 167-48 | https://www.freeadsz.co.uk/<br>35-z | x-5512 |
|                  | Computer                            | Desk   |
|                  | https://www.freeadsz.co.uk/<br>35-z | x-5512 |