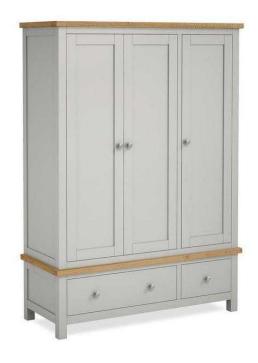

## Roseland 3 door wardrobe, farrow grey (250 GBP)

Location London, London

https://www.freeadsz.co.uk/x-551277-z

Brand new Roseland Farrow Grey wardrobe for sale.

Dimensions: H:183cm W:130cm D:52cm

&pound

|   | Roseland 3 door wardrobe, farrow grey     |
|---|-------------------------------------------|
|   | https://www.freeadsz.co.uk/x-5512<br>77-z |
|   | Roseland 3 door wardrobe, farrow grey     |
|   | https://www.freeadsz.co.uk/x-5512<br>77-z |
|   | Roseland 3 door wardrobe, farrow grey     |
|   | https://www.freeadsz.co.uk/x-5512<br>77-z |
|   | Roseland 3 door wardrobe, farrow grey     |
|   | https://www.freeadsz.co.uk/x-5512<br>77-z |
|   | Roseland 3 door wardrobe, farrow grey     |
|   | https://www.freeadsz.co.uk/x-5512<br>77-z |
| 理 | Roseland 3 door wardrobe, farrow grey     |
|   | https://www.freeadsz.co.uk/x-5512<br>77-z |
|   | Roseland 3 door wardrobe, farrow grey     |
|   | https://www.freeadsz.co.uk/x-5512<br>77-z |
|   | Roseland 3 door wardrobe, farrow grey     |
|   | https://www.freeadsz.co.uk/x-5512<br>77-z |
|   | Roseland 3 door wardrobe, farrow grey     |
|   | https://www.freeadsz.co.uk/x-5512<br>77-z |
|   | Roseland 3 door wardrobe, farrow grey     |
|   | https://www.freeadsz.co.uk/x-5512<br>77-z |