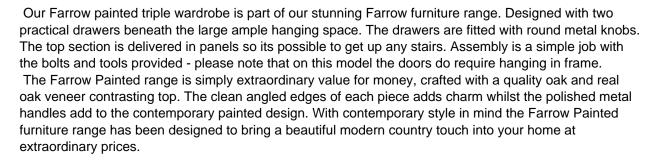

## Roseland 3 door wardrobe, farrow grey (250 GBP)

Location London, London

https://www.freeadsz.co.uk/x-551277-z

Brand new Roseland Farrow Grey wardrobe for sale.

Dimensions: H:183cm W:130cm D:52cm

&pound

|   | Roseland 3 door wardrobe, farrow grey     |
|---|-------------------------------------------|
|   | https://www.freeadsz.co.uk/x-5512<br>77-z |
|   | Roseland 3 door wardrobe, farrow grey     |
|   | https://www.freeadsz.co.uk/x-5512<br>77-z |
|   | Roseland 3 door wardrobe, farrow grey     |
|   | https://www.freeadsz.co.uk/x-5512<br>77-z |
|   | Roseland 3 door wardrobe, farrow grey     |
|   | https://www.freeadsz.co.uk/x-5512<br>77-z |
|   | Roseland 3 door wardrobe, farrow grey     |
|   | https://www.freeadsz.co.uk/x-5512<br>77-z |
| 理 | Roseland 3 door wardrobe, farrow grey     |
|   | https://www.freeadsz.co.uk/x-5512<br>77-z |
|   | Roseland 3 door wardrobe, farrow grey     |
|   | https://www.freeadsz.co.uk/x-5512<br>77-z |
|   | Roseland 3 door wardrobe, farrow grey     |
|   | https://www.freeadsz.co.uk/x-5512<br>77-z |
|   | Roseland 3 door wardrobe, farrow grey     |
|   | https://www.freeadsz.co.uk/x-5512<br>77-z |
|   | Roseland 3 door wardrobe, farrow grey     |
|   | https://www.freeadsz.co.uk/x-5512<br>77-z |