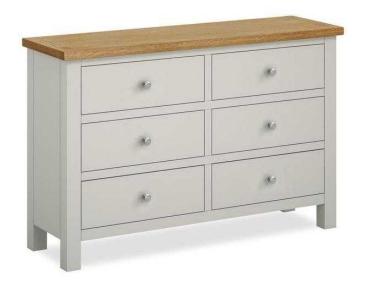

## Roseland chest of drawers 6, Farrow grey (200 GBP)

Location London, London

https://www.freeadsz.co.uk/x-551349-z

Brand new condition.

Dimensions: H:78cm W:120cm D:38cm

This Farrow painted furniture range is simply extraordinary value for money. Crafted with a quality oak and real oak veneer contrasting top, the clean angled edges of each piece adds charm whilst the polished metal handles add to the contemporary painted design.

Designed with contemporary style in mind the Farrow painted furniture range has been designed to bring a beautiful modern country touch into your home at extraordinary.

| seland chest of drawers |                 | https://www.freeadsz.co.uk/x-551 | Roseland chest of drawers Farrow gr | https://www.freeadsz.co.uk/x-55 | Roseland chest of drawers Farrow gru | https://www.freeadsz.co.uk/x-55 | Roseland chest of drawers Farrow gru | https://www.freeadsz.co.uk/x-551 | Roseland chest of drawers Farrow gro | https://www.freeadsz.co.uk/x-551 | Roseland chest of drawers Farrow gru | https://www.freeadsz.co.uk/x-551 | Roseland chest of drawers Farrow gru | https://www.freeadsz.co.uk/x-55<br>49-z | Roseland chest of drawers Farrow grungs | https://www.freeadsz.co.uk/x-551 | Roseland chest of drawers | https://www.freeadsz.co.uk/x-551 | Roseland chest of drawers Farrow |
|-------------------------|-----------------|----------------------------------|-------------------------------------|---------------------------------|--------------------------------------|---------------------------------|--------------------------------------|----------------------------------|--------------------------------------|----------------------------------|--------------------------------------|----------------------------------|--------------------------------------|-----------------------------------------|-----------------------------------------|----------------------------------|---------------------------|----------------------------------|----------------------------------|
|                         | vers 6,<br>grey | ×-5513                           | vers 6,<br>grey                     | ×-5513                          | vers 6,<br>grey                      | ×-5513                          | vers 6,<br>grey                      | Öi                               | vers 6,<br>grey                      | Öi                               | vers 6,<br>grey                      | Ŏì                               | vers 6,<br>grey                      | ×-5513                                  | vers 6,<br>grey                         | O.                               | vers 6,<br>grey           | ×-5513                           | vers 6,<br>grey                  |