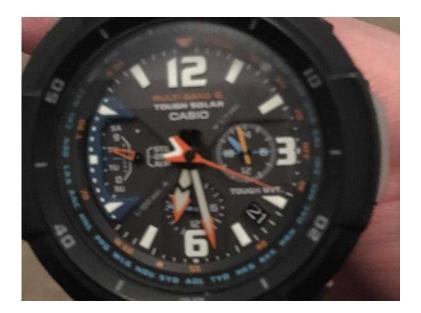

## **Orange strapped Casio G shock watch solar powered (100 GBP)**

Location South East, Kent https://www.freeadsz.co.uk/x-551473-z

Orange strapped Watch by Casio , g shock shock resistant and water resistant. Solar powered hardly been.