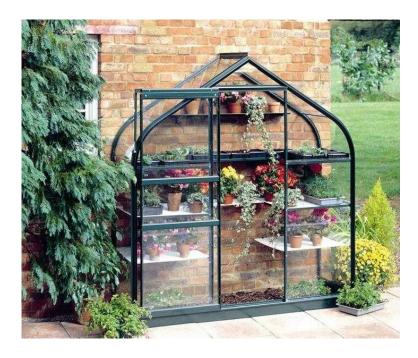

## Walled Garden Greenhouse Ex display ready to assemble (180 GBP)

Location South West, Devon https://www.freeadsz.co.uk/x-551928-z

Ex display Greenhouse for a wall. Excellent for tomatoes or overwintering plants. Purchased new, with parts and glass, now unfortunately surplus to requirements. All assembly instructions included. Please note, this product does not have shelves, but they are available on line. This layout is ideal for high plants, toms, and pots.

Product description

Width : 1930mm | Length : 710mm | Height : 1950m

Walled Garden 6ft Greenhouse

The Wall Garden greenhouse is ideal for those with limited space and has a flat house or garden wall to put the structure against.

The stylish design of the Wall garden with its curved aluminium eaves and single sliding door make it the perfect addition to any garden and an ideal growing space. Gives a surprising amount of growing space for flowers and vegetables. The greenhouse comes with an integrated steel plinth surround to give height and stability.