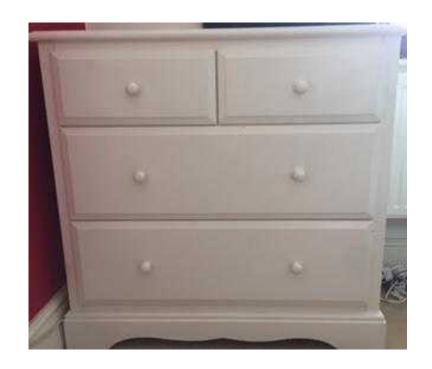

## Marks and Spencer Chest of Draws excellent Condition (70 GBP)

London, London Location https://www.freeadsz.co.uk/x-552080-z

White M&S solid chest of drawers. 2xdeep drawers 25 cms high 2 smaller top drawers 18 cms high Overall outside dims 92 wide hight 89 depth 45 all cms. Similar M&S online (Carmelle) for £350. This for only £70 as want quick sale. Good