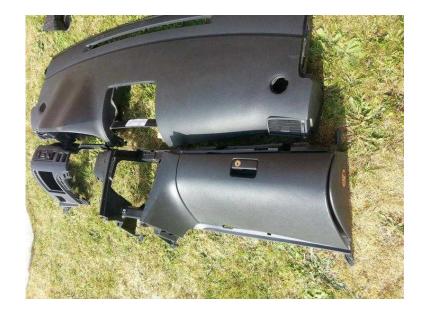

## Left hand drive dashboard and conversion parts Toyota Avensis 2003-2009

Location London, London https://www.freeadsz.co.uk/x-552149-z

£1900

Left hand drive Conversion parts for Toyota Avensis 2006 model T25 2003-2008 series

Dashboard
Steering rack
wire harness
dashboard metal frame bracket
pedals and pedal box
wiper motor and wiper arm linkage
evaporator heater matrix
door card panels x2
switch control unite
centre console
dashboard trim
wiper guard cover
koka 07956119269 079561192...(click to reveal full phone)