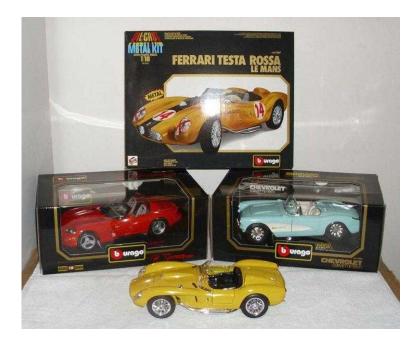

## **Burago 118 Scale Car Collection (160 GBP)**

8-N

Location **East of England, Bedfordshire** https://www.freeadsz.co.uk/x-552518-z

Selling as a single lot, collection only, sold as seen

Cars in excellent condition unless otherwise stated, boxes in very good to excellent condition unless otherwise stated

Chevrolet Corvette 1957 - Cod.3024, Blue

Dodge Viper RT/10 1992 - Cod.3025 Diamonds, Red

Ferrari GTO 1984 - Cod.3027, Red

Ferrari Testarossa 1984 - Cod.3019, Red

Ferrari F40 1987 - Cod.3032, Red (Foam insert in box has been modified)

Lamborghini Countach 1988 - Cod.3047, Red

Lamborghini Diablo 1990 - Cod.3028, Red

Mercedes Benz 300SL 1954 - Cod.3015, Black