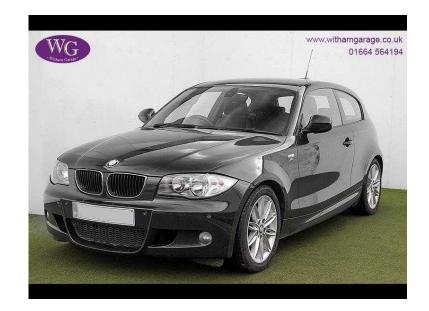

## **BMW 1 Series 2010 (6,795 GBP)**

Location **East Midlands, Lincolnshire** https://www.freeadsz.co.uk/x-552588-z

Immobiliser, Alarm, Traction Control, Remote Central Locking, Power Steering, Climate Control, Half Leather, Heated Seats, Electric Windows, CD Player, Electric Mirrors, Parking Sensors, Powered Folding Mirrors, Auto Lighting, Radio, Aux, Electric Drivers