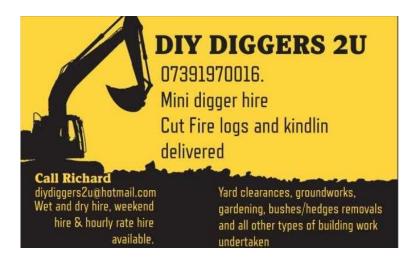

## Mini digger hire, garden services bradford

Location Yorkshire and the Humber, West Yorkshire https://www.freeadsz.co.uk/x-552939-z

1.5T mini digger available for self drive hire or with operator we cover the areas of Bradford

Leeds

keithley

Shipley

Calverley etc

- •Quick hitch Choice of buckets to suit your needs and different jobs
- Breaker hire at extra cost
- •grabwagon Hire at extra cost
- •dumpertruck Hire at extra cost
- •Flexibility hire available
- Day rates and price work available
- •standard day rate of the machine 7 hours operation time is£90 all inclusive of VAT
- •Fuel and delivery to be arranged at extra cost
- Operator available at extra cost
- •2 forms of valid U.K. ID to be produced when self hireing and a cash deposit will be required
- •Prior to hire please call us to discuss your job description and requirements Thank