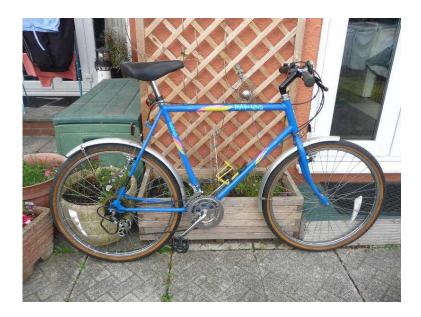

## RALEIGH MARAUDER MANS MOUNTAIN BIKE (65 GBP)

Location Wales, Gwent https://www.freeadsz.co.uk/x-553015-z

size 26in wheels 23in frame 15 shimano gears new front and back lights bike in full working order hardly been used in lovely cond has been well looked after hardly a mark on it collection only sorry will not