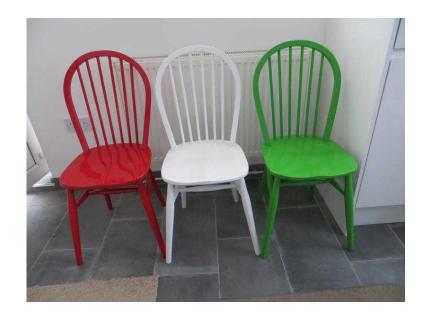

## Set of 3 spindleback chairs in Welsh colours (100 GBP)

Location Wales, Carmarthenshire https://www.freeadsz.co.uk/x-553098-z

Upcycled set of three arched spindleback chairs made in the 1960's of solid hardwood and now finished in a hardwearing gloss in red, white and green.

Will sell individually for £35 each.

Buyer.

| Set of 3 spindleback chairs Welsh colou https://www.freeadsz.co.uk/x-553 |          | Set of 3 spindleback chairs Welsh colou  https://www.freeadsz.co.uk/x-553 98-z | Set of 3 spindleback chairs Welsh color  https://www.freeadsz.co.uk/x-553 98-z | Set of 3 spindleback chairs Welsh color  https://www.freeadsz.co.uk/x-553 | Set of 3 spindleback chairs Welsh colou  https://www.freeadsz.co.uk/x-553 | Set of 3 spindleback chairs Welsh color  https://www.freeadsz.co.uk/x-553 | Set of 3 spindleback chairs Welsh colou https://www.freeadsz.co.uk/x-553 | Set of 3 spindleback chairs Welsh color  https://www.freeadsz.co.uk/x-553 | Set of 3 spindleback chairs Welsh colou https://www.freeadsz.co.uk/x-553 |  |
|--------------------------------------------------------------------------|----------|--------------------------------------------------------------------------------|--------------------------------------------------------------------------------|---------------------------------------------------------------------------|---------------------------------------------------------------------------|---------------------------------------------------------------------------|--------------------------------------------------------------------------|---------------------------------------------------------------------------|--------------------------------------------------------------------------|--|
| colours                                                                  | k/x-5530 | -                                                                              | chairs in colours                                                              |                                                                           |                                                                           | colours colours                                                           | colours colours                                                          | colours colours                                                           |                                                                          |  |