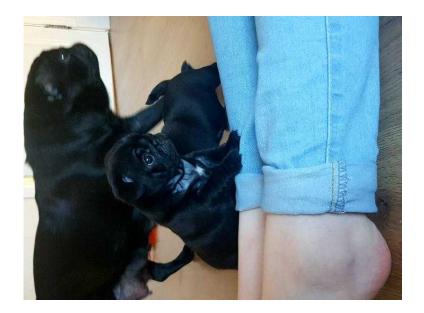

## KC Reg Black pug puppies (1,350 GBP)

Location Scotland, Ayrshire https://www.freeadsz.co.uk/x-553125-z

2 girls still available, KC reg, Show quality pups from a black on black mating. Mum is Eastonite and dad has fab bloodlines, Marbelton. Pups have been vet health checked and will again before they leave, they will come with there 1st jag, microchipped and 5 weeks free insurance. Pups are being raised in family home with kids and other dogs they will be well socialised. Ready to leave on 23/10 Mum has a great nature. £1350 per pup, £200 non refundable holdong