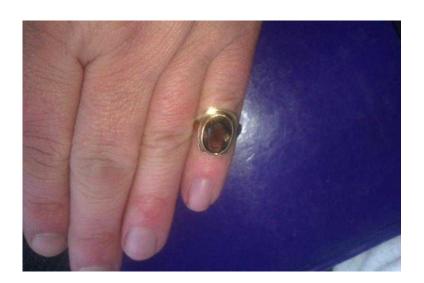

9ct Gold Smokey Quarts Ladies Dress Ring

Hallmarked Birmingham 1973

## 9ct Smokey Quarts Ladies Dress Ring Condition Is Good Open (235 GBP)

Maker T&S

North, Tyne And Wear Location https://www.freeadsz.co.uk/x-553395-z

Ring Size L Caret Weight 3.0 Condition Is Very Good This Item Is Other Web Sites Cash Sale £210 If You Want Delivery Its Royal Mail Special Delivery Any Further Information 07570477074 075704770...(click to reveal full phone number) Thank You For Reading Antiques Pauls