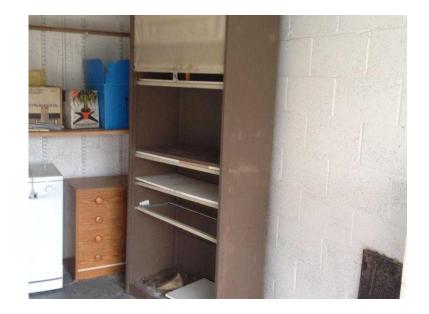

## Large metal cabinet (30 GBP)

Location South East, East Sussex https://www.freeadsz.co.uk/x-553541-z

7' 6" high 1'9" deep 3' wide with pull down front 'blind' many metal moveable shelves. ideal for garage, shed etc £30 ONO in Seaford call o1323 655907