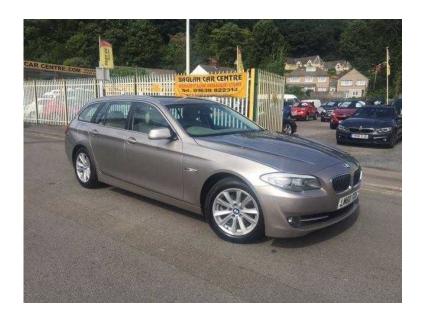

## **BMW 5 Series 2010 (10,995 GBP)**

Location Wales, Dyfed https://www.freeadsz.co.uk/x-553559-z

Metallic Cashmere Silver, STUNNING AUTO BMW 520D SE TOURING WITH A NICE SPEC 1 FORMER KEEPER & EXCELLENT HISTORY! THERE IS NO ADD ON CHARGES WITH THIS CAR THE PRICE INCLUDES A 15 MTH WARRANTY NEW MOT WITH NO ADVISORIES! WE ARE A FAMILY RUN BUSINESS WITH MORE THAN 48 YEARS EXPERIENCE IN THE MOTOR TRADE! 2 owners, Service history, Excellent bodywork, Full leather interior Excellent Condition, Tyre condition Excellent, 17in Light Alloy V Spoke Style 236 with Run Flat Tyres and Locking Wheel Bolts, Air Conditioning, Automatic with Two Zone Control, Park Distance Control (PDC), Front and Rear, Cruise Control with Brake Function and Speed Limiting Function, BMW Professional Radio with Single CD Player (with MP3 Playback Capability), Bluetooth Telephone Preparation, Rain Sensor, Automatic Headlight Activation, Electric Windows Front and Rear, with Open/Close Fingertip Control, Anti Trap Facility and Comfort Opening/Closing Function All Round, Exterior Mirrors Aspheric, Heated, with Electric Adjustment, Remote central locking, Alarm System (Thatcham 1) with Remote Control, On Board Computer (OBC), Windows Heat Insulated, Tinted All Round, Hill Start Assistant, Oyster Dakota Leather, Standard Seats Front, Part Electric Adjustment, Interior Trim, Black, High Gloss, Front and Rear Armrest, Centre with Storage Compartments, Floor Mats in Velour, Front Anti Whiplash Head Restraints and Rear Head Restraints, Child Seat ISOFIX Attachment, for the Two Rear Seats, Child Locking System, Rear Doors, Tailgate Window, Independently Opening, Keyless Starting of Engine Ignition Start/Stop Button, Tyre Puncture Warning System (TPWS), 12V Power Sockets One in Front Centre Console One in Rear Centre Console One in Luggage Compartment, Dynamic Stability Control + (DSC+) Comprising Automatic Stability Control (ASC), Cornering Brake Control (CBC), Dynamic Brake Control (DBC), Dynamic Traction Control (DTC), Electronic Brake Force Distribution (EBD), Electric Power Steering (EPS) with Servotroni