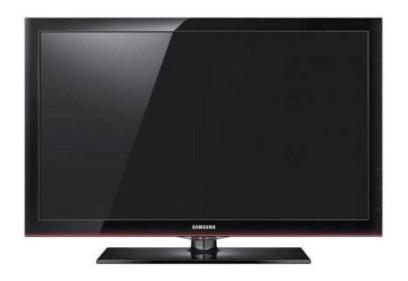

## SALE Samsung 50quot Plasma TV PS50C450B1W Stand amp Remote UsedGood con-

Location London, London

https://www.freeadsz.co.uk/x-553942-z

SALE£150 or nearest offer Collection Only- Call for details

For those who enjoy immersing themselves into the television experience, this Samsung 450 plasma is the perfect choice. See colours and images at their best with amazing motion clarity and smooth contours that will have you captivated. Get ready to see a bigger and more explosive form of entertainment in the comfort of your very own home.

Key Features:

Media Player, Picture in Picture, Sleep Timer, Teletext, Auto Program, Auto-off

Aspect Ratio 16:9

Screen Size 127 cm (50")

**Energy and Performance:** 

Standby Power Consumption 990 mW

Maximum Resolution 1365 x 768