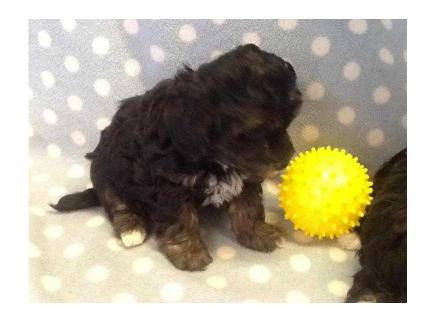

## STUNNING LOW SHEDDING YORKIE X TOY POODLE PUPPIES (485 GBP)

Location Wales, Dyfed https://www.freeadsz.co.uk/x-554122-z

Toy poodle x yorkshire terrier puppies

A wonderful combination of two very popular toy breeds, puppies are low shedding, so suitable for most allergy sufferers, fun, loving, good with children and other pets and very intelligent and easy to train, they make wonderful family pets and companions

All puppies are vet checked and vaccinated with the first part of the primary vaccination, before they are able to leave us at 8 weeks, they are wormed every two weeks from Birth, frontlined regularly and are very well socialised and used to children, they come with 4 weeks insurance, feed and a puppycare leaflet, they may Be seen with both parents at our licenced kennels, open daily except Mondays. GENUINE, LONG ESTABLISHED, REPUTABLE LICENCED,