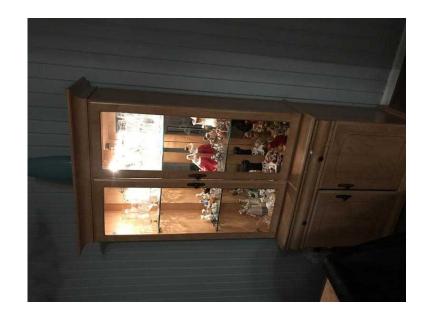

## Wall Unit (25 GBP)

Location Wales, Gwent https://www.freeadsz.co.uk/x-554180-z

two section wall unit with glass door/shelves in top section and narrow drawer/cupboard in bottom section . 190 cm H  $\times$  83cm W  $\times$  42 cm D. Unit is not wood but is veneer. Top section has a light which shows off glassware/ornaments. The unit shows signs of wear and tear. Ornaments not included in the sale. Ready for immediate.