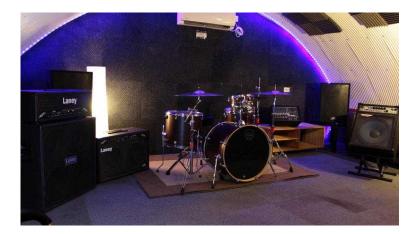

All of our rehearsal rooms are professionally soundproofed, air conditioned and come complete with a PA system (including two microphones), drums (including breakables), two guitar amplifiers and one bass amplifier.