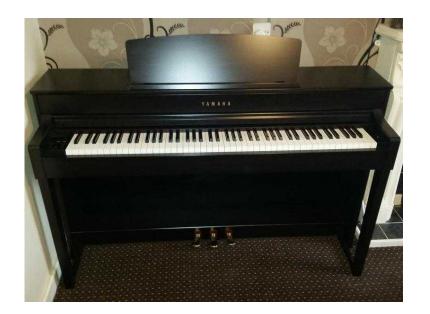

## Yamaha Clavinova CLP 575R Digital Piano ONLY 6 months old, almost showroom cor

Location North, Lancashire

https://www.freeadsz.co.uk/x-554535-z

This Yamaha digital piano was brand new only 6 months ago, but sadly I can no longer play owing to a severe muscle condition in my left hand.

I will leave it to Yamaha themselves to list the many features of this remarkable instrument:

Yamaha CLP-575

Realism in every detail of sound and touch including a Linear Graded Hammer keyboard and state-of-the art Virtual Resonance Modelling.

Piano voicing sampled from Yamaha CFX and Bösendorfer Imperial grand pianos

Virtual Resonance Modeling (VRM)

256-note polyphony

NWX (Natural Wood X) keyboard with synthetic ivory keytops and escapement

88-key Linear Graded Hammer action