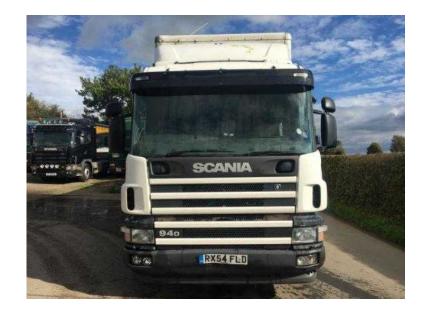

## Scania 94 220 2004

Location **West Midlands, Shropshire** https://www.freeadsz.co.uk/x-554551-z

SCANIA 94 220 4x2 Box Body sleeper cab 256000 kms Manual Gearbox Manual Fuel Pump (2004), Price: POA (ex.)