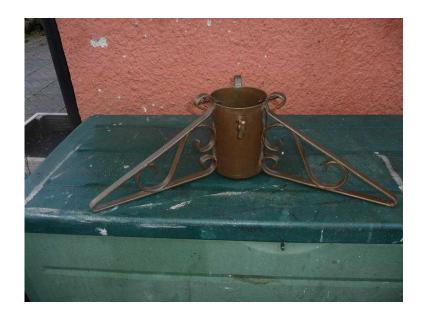

## **METAL CHRISTMAS TREE STAND (10 GBP)**

Location Wales, Gwent https://www.freeadsz.co.uk/x-554558-z

size take a max 5in round tree or smaller fully ajustable very strong hardly been used collection only sorry will not