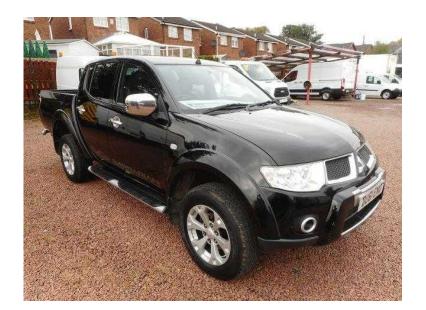

## Mitsubishi L200 2011

Location Scotland, Lanarkshire https://www.freeadsz.co.uk/x-554579-z

JUST IN STOCK! NO VAT! 2011 Mitsubishi L200 Barbarian Di-D 4x4 Double Cab finished in factory Black, fitted with the 2.5 turbo diesel engine that has done just 29,000 miles from new. The vehicle is currently going through our sales prep and workshop inspection, full advert will be available ASAP. Please call our sales team for more information. Quote 3185, NO VAT! Features, Air Conditioning, Bluetooth, CD Player, Central Locking, Driver arm rest, Elec.windows & mirrors, Full leather interior, HPI checked & all clear (report available), Low cost UK delivery, Low mileage, Navigation System, NO VAT = a huge 20% saving, Reverse camera, Satellite Navigation Central Locking, Air Conditioning, CD Player, Satellite Navigation, Bluetooth, No