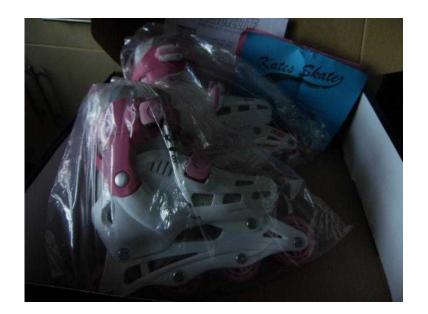

## SFR Cyclone Kids Recreational Inline Skates in Pink UK size 12-2 (15 GBP)

Location Yorkshire and the Humber, South Yorkshire https://www.freeadsz.co.uk/x-554640-z

SFR Cyclone Kids Recreational Inline Skates in Pink UK size 12-2 New with box: A brand-new, unused, unworn and undamaged item in its original packaging. I cannot