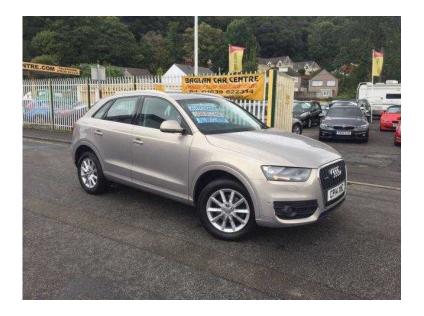

## Audi Q3 2014 (18,495 GBP)

Location Wales, Dyfed https://www.freeadsz.co.uk/x-554641-z

Metallic Platinum Beige, AUTO Q3 WITH JUST 27,443 MILES BY JUST 1 LOCAL OWNER & 2,565 OF FACTORY OPTIONS, FULL SINCLAIR AUDI HISTORY! THERE IS NO ADD ON CHARGES WITH THIS CAR THE PRICE INCLUDES A 15 MTH WARRANTY NEW MOT WITH NO ADVISORIES! WE ARE A FAMILY RUN BUSINESS WITH MORE THAN 48 YEARS EXPERIENCE IN THE MOTOR TRADE! Upgrades Audi Parking System Plus with Park Assist, Colour Drivers Information System (DIS), LED Interior Light Package, Door Mirrors Electrically Adjust./Folding/Heated, 4-Spoke Multi-Function Steering Wheel With Gear-Shift Paddles, Cruise Control, Audi Hill Hold Assist, Automatic Dimming Rear View Mirror, Space-Saving Spare Wheel, Full Paint Finish, 15 months warranty, 1 owner, Full dealership history, Excellent bodywork, Black Cloth interior Excellent Condition, Tyre condition Excellent, Standard Features Dual Zone Electronic Climate Control, Audi Concert Audio Single CD Drive and Two SDHC Memory Card Readers which are Both MP3, WMA and AAC Compatible 6.5in Display Screen Manually Retractable with MMI Operating Logic. Drivers Information System (DIS) 3.5in Monochrome Display. Voice Control system for Key Telephone and Radio Functions, Bluetooth Interface, Electric Front and Rear Windows, Remote Central Locking with Two Foldaway Keys, Rain Sensor, Trip Computer, Light Sensor, Metallic Paint, Halogen Daytime Running Lights, Child locks & Isofix system, ISOFIX Child Seat Mounting for Front Passenger and Outer Rear Seats, Upholstery Initial Cloth, Sports seats, Driver and Front Passenger Manual Seat Height Adjustment, Front Centre Armrest, Front and Rear Adjustable Head Restraints, Split Folding Rear Seats, Front and Rear Floor Mats in Velour, 17in x 7J 10 Spoke Design Alloy Wheels with 235/55 R17 Tyres and Anti Theft Wheel Bolts, Rear Acoustic Parking Sensors, Front Fog Lights, Inlays Monometallic Platinum, Steering Wheel Adjustable for Height and Reach, Multi