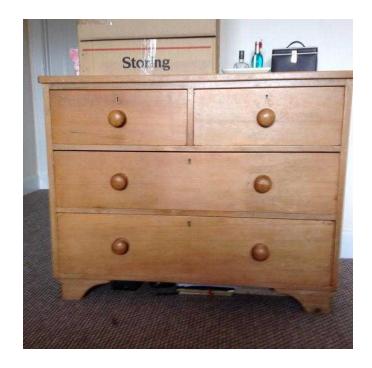

## Antique stripped pine chest of drawers (165 GBP)

Location Scotland, West Lothian https://www.freeadsz.co.uk/x-554718-z

Antique stripped pine chest of drawers. W100cm x H80cm x D56cm. Two large deep bottom drawers and two top.