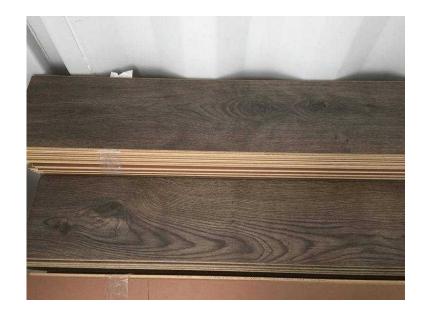

## **Impressive Dark Laminate Wood Flooring 8mm thickness**

Scotland, Strathclyde Location https://www.freeadsz.co.uk/x-554737-z

Used good quality ~ Impressive Dark Laminate Wood Flooring 8mm thickness . Only £9 per meter or including fitting, £250.00 per room, Maximum 20meters. Pick up item or you can have it installed (maximum fit rate applies 20 square meter room), just flooring

£250.00, Not including the underlay, wooden edging or metal floor flash.

| )c://w   | mpre<br>od F       |
|----------|--------------------|
| fr.      | ressive<br>Floorir |
| freeadsz | _ ಹ                |
| 3        | Dark<br>8mm        |