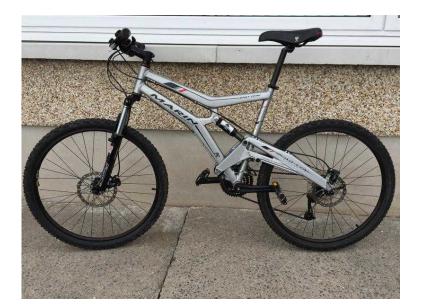

## 2004 Marin East Peak full suspension Mountain Bike (120 GBP)

Location Wales, West Glamorgan https://www.freeadsz.co.uk/x-554848-z

Marin East Peak 17" frame (min inside leg 30.75in) 2004 Mountain Bike in excellent condition, cost new £1200. Shimano rapid fire front shifters, Chainset Shimano Deora 3X8 gears. Julie Magura disc brakes. Rock Shox Pilot Front shock with 80mm travel. Rear suspension Jon Whyte Quad Link with Marin lifetime warranty. Adjustable X Fusion rear Shox. XC tyres 26in X 1.95in and disc Mavic X139 disc rims. With all original documentation and.