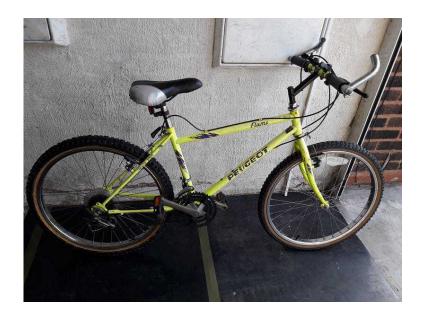

## Peugeot Flame bike. 18 speed. 24 inch wheels (Suit 11 yrs to 15 yrs). (25 GBP)

92-z

https://www.freeadsz.co.uk/x-5548

Location West Midlands, West Midlands https://www.freeadsz.co.uk/x-554892-z

Peugeot Flame bike. 18 speed. 24 inch wheels (Suit: 11 yrs to 15 yrs).

## Condition:

There are a few scuff marks and scratches to the paintwork and graphics. This is an old school bike well used, but (in my humble opinion) will outlast any of the modern bikes in this category.

I have changed all the brake and gear cables, and serviced the bike, so this should really be a good runabout for the money.

-----

**Bike Specifications:** 

Colour: Green Frame material: Steel, Frame size: 15.5 inch. (M) Gears: 18 speed.