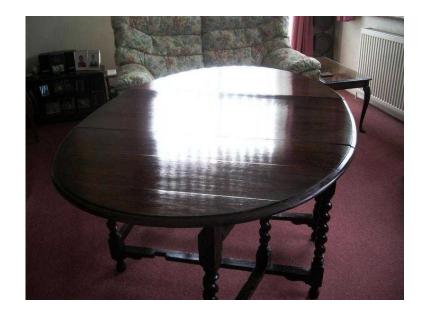

## **DROP LEAF, OAK (55 GBP)**

Location **South West, Hampshire** https://www.freeadsz.co.uk/x-554947-z

A vintage solid oak drop leaf table with barley-twist legs. It measures 41"(103cm) by 20"(51cm) when down and 41" by 59"(150cm) with both sides up. Iit has a clean shiny surface to the top and is in a really good.