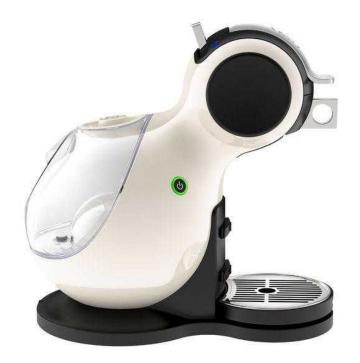

## **NESCAFE Dolce Gusto Manual Coffee Machine by Krups (25 GBP)**

East of England, Suffolk Location https://www.freeadsz.co.uk/x-554970-z

NESCAFE Dolce Gusto Manual Coffee Machine by Krups Used, in very good condition Over 30 varieties of hot and cold drinks Easy to use and clean Pods available in supermarkets and online 25 pounds