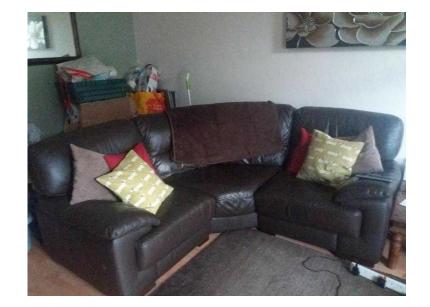

## **Brown leather corner sofa (450 GBP)**

Location Wales, South Glamorgan https://www.freeadsz.co.uk/x-555030-z

Brown leather corner sofa specially made 210cm by 210cm. Only a few years old £450 or

|             | Brown leather corner sofa                 |
|-------------|-------------------------------------------|
|             | https://www.freeadsz.co.uk/x-5550<br>30-z |
|             | Brown leather corner sofa                 |
|             | https://www.freeadsz.co.uk/x-5550<br>30-z |
|             | Brown leather corner sofa                 |
|             | https://www.freeadsz.co.uk/x-5550<br>30-z |
| <b>等</b> 素間 | Brown leather corner sofa                 |
|             | https://www.freeadsz.co.uk/x-5550<br>30-z |
| 迴           | Brown leather corner sofa                 |
|             | https://www.freeadsz.co.uk/x-5550<br>30-z |
|             | Brown leather corner sofa                 |
|             | https://www.freeadsz.co.uk/x-5550<br>30-z |
|             | Brown leather corner sofa                 |
|             | https://www.freeadsz.co.uk/x-5550<br>30-z |
| <b>3</b> 9  | Brown leather corner sofa                 |
|             | https://www.freeadsz.co.uk/x-5550<br>30-z |
|             | Brown leather corner sofa                 |
|             | https://www.freeadsz.co.uk/x-5550<br>30-z |
|             | Brown leather corner sofa                 |
|             | https://www.freeadsz.co.uk/x-5550<br>30-z |