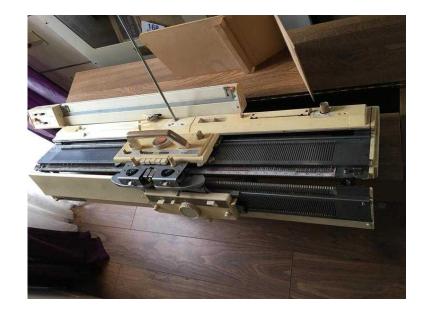

## Brother 830 knitting machine in cabinet with ribber (200 GBP)

Location Scotland, Berwickshire https://www.freeadsz.co.uk/x-555279-z

it also has every attachment, loads of wool binders full of patterns even a machine to stitch up your