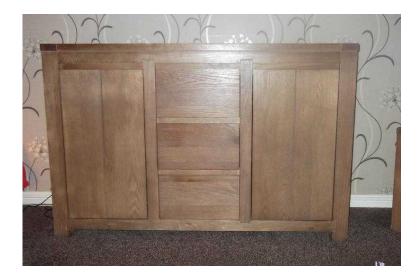

## **Living Room Furniture (400 GBP)**

Location **Scotland, Lanarkshire** https://www.freeadsz.co.uk/x-555346-z

Walnut KUDU Collection Sideboard, Excellent Condition H 84cm, L 134cm, D 44cm Walnut KUDU Collection Corner Table, Excellent Condition H 55cm, W 50cm, D 50cm Walnut KUDU Collection TV/DVD Unit, Excellent Condition H 48cm, L 110cm, D